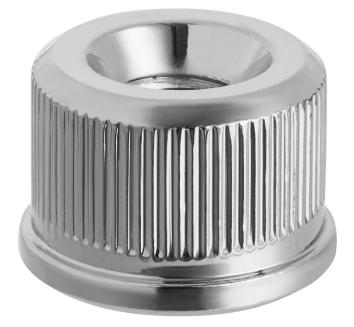

## Regency Chrome Nut for Shelving Posts - 4/Pack

#460ECNUTS

## **Technical Data**

| Post Diameter | 1 Inch |
|---------------|--------|
| Finish        | Chrome |
| Material      | Steel  |
| Туре          | Nuts   |

## Features

- Direct replacement for original part
- Fits Regency stationary shelving posts
- Can be paired with a foot (sold separately) to make a Regency mobile shelving post stationary

## Notes & Details

These Regency chrome nuts serve as a replacement for the ones that came with your Regency shelving posts. They help keep your shelving system stable so if you notice damage be sure to replace them promptly and consider having a few extra onhand in case you need them. You can also pair this nut with an adjustable foot (sold separately) to make a mobile shelf post stationary.