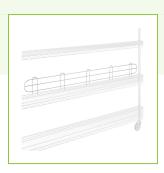

# Regency 57 5/8" x 5 15/16" Chrome Wire Shelf Ledge For 60" Wire Shelving

#460EC60LDG

#### **Features**

- 5 15/16" height contains items on shelf
- Fits on 60" chrome wire shelving (sold separately)
- Made of durable chrome-plated steel with clear epoxy finish
- Stackable to create a higher wall

### **Notes & Details**

This Regency chrome shelf ledge is designed to easily install onto your wire shelving unit. It is perfect for helping to contain items on a shelf and prevent them from falling off, whether you have cleaning supplies, boxes, or other loose items. Made of durable chrome-plated steel with a clear epoxy finish, it's sure to withstand the rigor of daily use. This ledge fits Regency chrome wire shelving that is 60" wide (sold separately). Ledges are stackable to create a higher wall if needed.