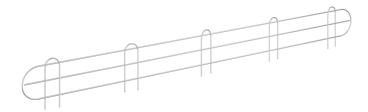

# Regency 57 5/8" x 5 15/16" Chrome Wire Shelf Ledge For 60" Wire Shelving

#460EC60LDG

## **Technical Data**

| Length                 | 57 5/8 Inches  |
|------------------------|----------------|
| Height                 | 5 15/16 Inches |
| Compatible Shelf Width | 60 Inches      |
| Color                  | Silver         |
| Features               | NSF Listed     |
| Material               | Steel          |
| Туре                   | Shelf Ledges   |

#### **Features**

- 5 15/16" height contains items on shelf
- Fits on 60" chrome wire shelving (sold separately)
- Made of durable chrome-plated steel with clear epoxy finish
- Stackable to create a higher wall

### **Notes & Details**

This Regency chrome shelf ledge is designed to easily install onto your wire shelving unit. It is perfect for helping to contain items on a shelf and prevent them from falling off, whether you have cleaning supplies, boxes, or other loose items. Made of durable chrome-plated steel with a clear epoxy finish, it's sure to withstand the rigor of daily use. This ledge fits Regency chrome wire shelving that is 60" wide (sold separately). Ledges are stackable to create a higher wall if needed.