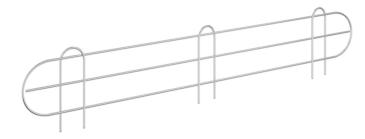

# Regency 33 5/8" x $5\,15/16$ " Chrome Wire Shelf Ledge For 36" Wire Shelving

#460EC36LDG

# **Features**

- 5 15/16" height contains items on shelf
- Fits on 36" chrome wire shelving (sold separately)
- Made of durable chrome-plated steel with clear epoxy finish
- Stackable to create a higher wall

# **Notes & Details**

This Regency chrome shelf ledge is designed to easily install onto your wire shelving unit. It is perfect for helping to contain items on a shelf and prevent them from falling off, whether you have cleaning supplies, boxes, or other loose items. Made of durable chrome-plated steel with a clear epoxy finish, it's sure to withstand the rigor of daily use. This ledge fits Regency chrome wire shelving that is 36" wide (sold separately). Ledges are stackable to create a higher wall if needed.