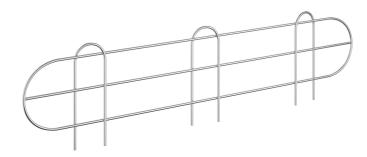

# Regency 27 5/8" x 5 15/16" Chrome Wire Shelf Ledge for 30" Wire Shelving

#460EC30LDG

## **Technical Data**

| Length                 | 27 5/8 Inches  |
|------------------------|----------------|
| Height                 | 5 15/16 Inches |
| Compatible Shelf Width | 30 Inches      |
| Color                  | Silver         |
| Features               | NSF Listed     |
| Finish                 | Chrome         |
| Material               | Steel          |
| Туре                   | Shelf Ledges   |

### **Features**

- 5 15/16" height contains items on shelf
- Fits on 30" chrome wire shelving (sold separately)
- Made of durable chrome-plated steel with clear epoxy finish
- Stackable to create a higher wall

## **Notes & Details**

This Regency chrome shelf ledge is designed to easily install onto your wire shelving unit. It is perfect for helping to contain items on a shelf and prevent them from falling off, whether you have cleaning supplies, boxes, or other loose items. Made of durable chrome-plated steel with a clear epoxy finish, it's sure to withstand the rigor of daily use. This ledge fits Regency chrome wire shelving that is 30" wide (sold separately). Ledges are stackable to create a higher wall if needed.