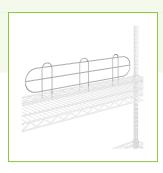

# Regency 27 5/8" x 5 15/16" Chrome Wire Shelf Ledge for 30" Wire Shelving

#460EC30LDG

### **Features**

- 5 15/16" height contains items on shelf
- Fits on 30" chrome wire shelving (sold separately)
- Made of durable chrome-plated steel with clear epoxy finish
- Stackable to create a higher wall

## **Notes & Details**

This Regency chrome shelf ledge is designed to easily install onto your wire shelving unit. It is perfect for helping to contain items on a shelf and prevent them from falling off, whether you have cleaning supplies, boxes, or other loose items. Made of durable chrome-plated steel with a clear epoxy finish, it's sure to withstand the rigor of daily use. This ledge fits Regency chrome wire shelving that is 30" wide (sold separately). Ledges are stackable to create a higher wall if needed.