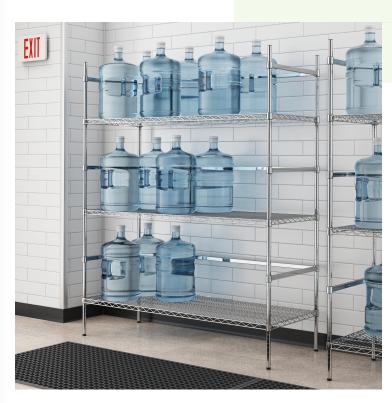

# Regency 30-Jug Chrome 5 Gallon Water Jug Rack - 24" x 60" x 74" - 3 Shelves

#460EC2460W74

### **Features**

- Holds up to (30) 5 gallon water jugs
- 450 lb. weight capacity per shelf
- Chrome construction is great for dry storage
- Three 3-sided frames provide added stability and prevent jugs from sliding
- Ships knocked down for shipping savings

#### **Notes & Details**

If you're looking for a reliable storage solution for your business, look no further than the Regency 30-jug chrome 5 gallon water jug rack! Its chrome construction offers long-lasting durability, while its open design ensures proper air flow around your stored jugs. Great for stock rooms, warehouses, and other dry environments, this shelving unit offers the same benefits as wire shelving, but with greater strength for heavier storage.

Each of this kit's 3 shelves can hold up to 450 lb. of evenly-distributed weight. This strength and durability make it the perfect place for storing up to (30) 5 gallon water jugs. Plus, the high weight capacity helps the shelf accommodate business growth as storage needs evolve and product inventory expands. This product offers the rigidity of solid metal, but can easily be adjusted. Three 3-sided frames stabilize the structure and prevent any jugs from sliding. For shipping savings and easy transportation, this unit is shipped flat. This rack is easy to assemble for same-day use in your business. This rack is easy to assemble for same-day use in your business. This Regency rack is a perfect storage option for your 5 gallon jugs.