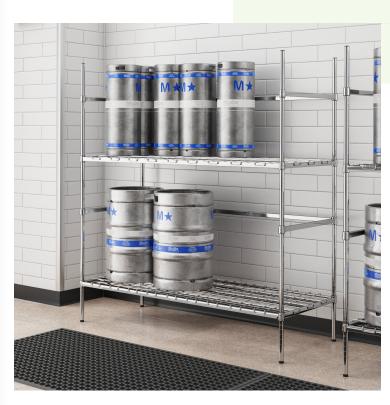

# Regency 8 Keg Chrome Keg Rack - 24" x 60" x 64"

#460EC2460KR

## **Features**

- Holds up to eight 1/2 size kegs; 800 lb. capacity per shelf
- Chrome construction is great for dry storage of your most popular brews
- Rugged dunnage shelves with wire mats allow airflow and provide impressive strength
- Two 3-sided frames provide added stability and prevent kegs from sliding off the back of the rack
- Ships knocked down for shipping savings

#### **Notes & Details**

Keep kegs of your most popular brews stored safely and securely off of the ground and out of the way with this Regency chrome keg rack! It features a sleek chrome construction that makes it an excellent choice for stock rooms and other dry storage environments. At 60" long and 24" wide, this keg rack has plenty of space and a design that's strong enough to reliably support up to eight 1/2 size kegs, or other combinations of keg sizes!

The rugged dunnage shelves not only provide impressive strength, but also feature wire mats that promote airflow and can be removed for easy cleaning. Two 3-sided frames are also included to give this unit even greater stability while also preventing kegs from sliding off the back of the rack. This keg rack ships knocked down for savings on shipping and is incredibly simple to assemble. Thanks to its chrome-plated construction, it is a great choice for dry storage areas. Each shelf can hold up to 800 lb.