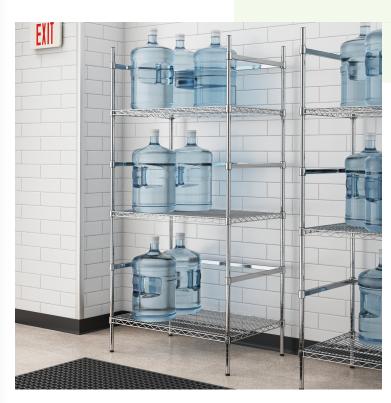

# Regency 18-Jug Chrome 5 Gallon Water Jug Rack - 24" x 36" x 74" - 3 Shelves

#460EC2436W74

### **Features**

- Holds up to (18) 5 gallon water jugs
- 600 lb. weight capacity per shelf
- Chrome construction is great for dry storage
- Three 3-sided frames provide added stability and prevent jugs from sliding
- Ships knocked down for shipping savings

#### **Notes & Details**

If you're looking for a reliable storage solution for your business, look no further than the Regency 18-jug chrome 5 gallon water jug rack! Its chrome construction offers long-lasting durability, while its open design ensures proper air flow around your stored jugs. Great for stock rooms, warehouses, and other dry environments, this shelving unit offers the same benefits as wire shelving, but with greater strength for heavier storage.

Each of this kit's 3 shelves can hold up to 600 lb. of evenly-distributed weight. This strength and durability make it the perfect place for storing up to (18) 5 gallon water jugs. Plus, the high weight capacity helps the shelf accommodate business growth as storage needs evolve and product inventory expands. This product offers the rigidity of solid metal, but can easily be adjusted. Three 3-sided frames stabilize the structure and prevent any jugs from sliding. For shipping savings and easy transportation, this unit is shipped flat. This rack is easy to assemble for same-day use in your business. This Regency rack is a perfect storage option for your 5 gallon jugs.