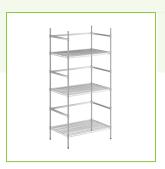

# Regency 18-Jug Chrome 5 Gallon Water Jug Rack - 24" x 36" x 74" - 3 Shelves

#460EC2436W74

## **Technical Data**

| Length               | 36 Inches           |
|----------------------|---------------------|
| Width                | 24 Inches           |
| Height               | 74 Inches           |
| Post Diameter        | 1 Inch              |
| Assembly Options     | Assembly Required   |
| Capacity             | 18 Jugs<br>1800 lb. |
| Capacity (per Shelf) | 600 lb.             |
| Casters              | Without Casters     |
| Finish               | Chrome              |

### **Features**

- Holds up to (18) 5 gallon water jugs
- 600 lb. weight capacity per shelf
- Chrome construction is great for dry storage
- Three 3-sided frames provide added stability and prevent jugs from sliding
- Ships knocked down for shipping savings