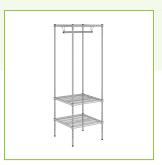

# Regency 24" x 24" x 74" Chrome Garment Rack

#460EC2424GRS

### **Features**

- Great for employee break rooms and coat closets
- Split sleeves hold shelves sturdily in place
- $\bullet \hspace{0.4cm}$  Includes (3) 24" x 24" shelves and a 24" long garment tube
- Sleek chrome design
- Each shelf accommodates 600 lb. of weight

#### **Notes & Details**

Give guests a convenient place to store coats and other accessories before dinner or a show on this Regency 24" x 24" x 74" garment rack! It features a 24" long garment tube that offers plenty of space for jackets, while the (3) 24" x 24" shelves provide ample room for handbags and other personal items. This unit is also a welcome addition to employee breakrooms. This garment rack is built tough for long-lasting performance and boasts a sleek chrome finish that looks great, too.