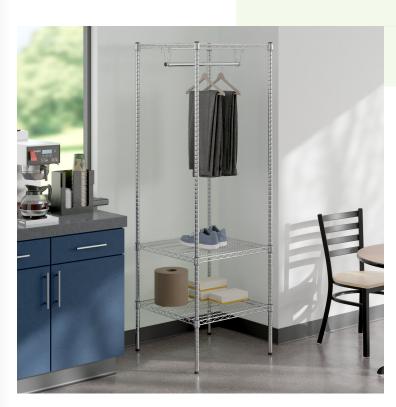

# Regency 24" x 24" x 74" Chrome Garment Rack

#460EC2424GRS

### **Features**

- Great for employee break rooms and coat closets
- Split sleeves hold shelves sturdily in place
- $\bullet \hspace{0.4cm}$  Includes (3) 24" x 24" shelves and a 24" long garment tube
- Sleek chrome design
- Each shelf accommodates 600 lb. of weight

#### **Notes & Details**

Give guests a convenient place to store coats and other accessories before dinner or a show on this Regency 24" x 24" x 74" garment rack! It features a 24" long garment tube that offers plenty of space for jackets, while the (3) 24" x 24" shelves provide ample room for handbags and other personal items. This unit is also a welcome addition to employee breakrooms. This garment rack is built tough for long-lasting performance and boasts a sleek chrome finish that looks great, too.