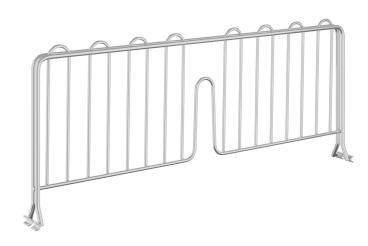

## Regency 8" x 21" Chrome Wire Shelf Divider

#460EC21DVDR

## **Features**

- Suitable for dry environments
- 8" height easily separates items on shelf
- Compatible with 21" chrome wire shelving (sold separately)
- Helps organize products

## **Notes & Details**

This Regency chrome wire shelf divider allows you to quickly and easily organize the contents of your shelving unit. It is 8" high and made of durable chrome-plated steel to easily separate cleaning supplies, boxes, or other loose items. This divider fits Regency chrome wire shelving that is 21" deep (sold separately).