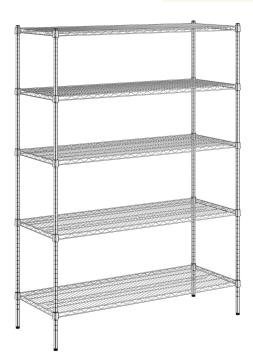

#### Regency 21" x 54" x 74" NSF Chrome Wire 5-Shelf Kit #460EC2154K75

### **Features**

- Chrome finish is perfect for storage or office use; best suited for dry environments
- (5) 21" x 54" shelves each accommodate up to 450 lb. of evenly distributed weight
- (4) 74" stationary posts allow for shelves to be adjusted; foot included and required for use
- Includes 20 pairs of split sleeves
- Wire design promotes proper air flow around stored products •

### Notes & Details

This Regency 21" x 54" NSF chrome shelf kit with 74" posts is ideal for organized storage in your establishment! Whether you operate a restaurant, warehouse, dining hall, supermarket, or other business, this shelf kit is a great product for you. This kit includes (5) 21" x 54" wire shelves and (4) 74" posts, providing you with everything you need to set up a sturdy shelving unit that can hold your canned goods, kitchen appliances, packaged foods, tools, and supplies. Plus, the unit's high-quality design is commercial grade and delivers the reliable performance every business expects and needs.

Each shelf features a wire construction, which allows for proper air flow around the stored supplies, products, or ingredients. They're adjustable, too; since the posts are marked in intervals and use a split sleeve system of assembly, the shelves are easy to move higher or lower along the posts. This is especially great for expanding businesses that may not have finalized their product offerings.

A set of 4 split sleeves is provided for each shelf, and each shelf accommodates up to 450 lb. of weight. Likewise, a foot is provided for each post and must be used for proper installation. The shelving unit requires assembly.