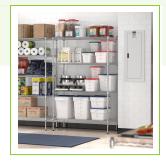

### Notes & Details

This Regency 21" x 54" NSF chrome shelf kit with 74" posts is ideal for organized storage in your establishment! Whether you operate a restaurant, warehouse, dining hall, supermarket, or other business, this shelf kit is a great product for you. This kit includes (5) 21" x 54" wire shelves and (4) 74" posts, providing you with everything you need to set up a sturdy shelving unit that can hold your canned goods, kitchen appliances, packaged foods, tools, and supplies. Plus, the unit's high-quality design is commercial grade and delivers the reliable performance every business expects and needs.