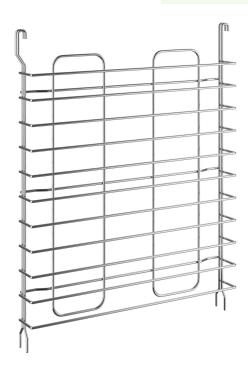

## Regency Tray Slide for 18" Deep Chrome Shelves - 2/Pack #460EC18TRSL

## **Technical Data**

| Width                  | 17 3/4 Inches                            |
|------------------------|------------------------------------------|
| Depth                  | 2 1/4 Inches                             |
| Height                 | 23 Inches                                |
| Compatible Shelf Width | 18 Inches                                |
| Capacity               | 11 Pans                                  |
| Color                  | Silver                                   |
| Material               | Steel                                    |
| Туре                   | Sheet Pan Organizers<br>Tray Slide Racks |

## **Features**

- Fits 18" deep Regency chrome wire shelves
- Chrome finish is ideal for dry environments
- Capable of holding up to 11 sheet pans •
- Helps to keep products organized •
- Sits on standard wire shelf

## Notes & Details

Use these Regency tray slides for 18" deep chrome shelves for maximum space efficiency in your Regency shelving units. They can be attached between shelves to allow up to 11 sheet pans to slide in for easy storage. The chrome finish on these tray slides makes them best for dry storage areas and keeps them looking great even after years of heavy use. These slides can be installed anywhere along 18" deep wire shelving to accommodate various sized pans.