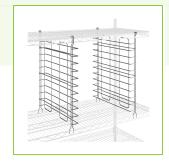

## **Features**

- Fits 18" deep Regency chrome wire shelves
- Chrome finish is ideal for dry environments
- Capable of holding up to 11 sheet pans •
- Helps to keep products organized •
- Sits on standard wire shelf

## Notes & Details

Use these Regency tray slides for 18" deep chrome shelves for maximum space efficiency in your Regency shelving units. They can be attached between shelves to allow up to 11 sheet pans to slide in for easy storage. The chrome finish on these tray slides makes them best for dry storage areas and keeps them looking great even after years of heavy use. These slides can be installed anywhere along 18" deep wire shelving to accommodate various sized pans.