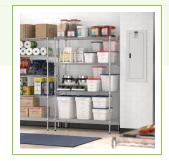

## Notes & Details

Save space and organize your storage area with the Regency 18" x 36" NSF chrome shelf kit! You can optimize the space in your food storage area, janitorial closet, and more with (4) 18" x 36" shelves and (4) 74" posts. The chrome construction gives this shelving kit excellent durability in dry areas, and it is easy to keep clean and sanitary, while the open grid design allows for excellent air circulation. The space between the shelves is adjustable, giving you the flexibility to store items of varying heights, such as ingredient bins, boxes, cleaning supplies, and anything else that you want to be able to see and grab quickly when you need it.

These shelves can hold a maximum of 600 lb. each of evenly distributed weight. Plus, the unit's high-quality design is commercial grade and delivers the reliable performance every business expects and needs.