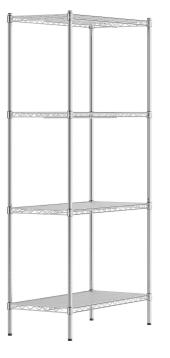

# Regency 18" x 36" x 74" NSF Chrome 4-Shelf Kit

#460EC1836K74

#### **Features**

- 18" x 36" shelves
- (4) 74" stationary knock-down posts ship unassembled to reduce freight cost
- Recommended for use in dry environments •
- Built to accommodate up to 600 lb. per shelf of evenly distributed weight •
- High-quality, commercial-grade construction

## Notes & Details

Save space and organize your storage area with the Regency 18" x 36" NSF chrome shelf kit! You can optimize the space in your food storage area, janitorial closet, and more with (4) 18" x 36" shelves and (4) 74" posts. The chrome construction gives this shelving kit excellent durability in dry areas, and it is easy to keep clean and sanitary, while the open grid design allows for excellent air circulation. The space between the shelves is adjustable, giving you the flexibility to store items of varying heights, such as ingredient bins, boxes, cleaning supplies, and anything else that you want to be able to see and grab quickly when you need it.

These shelves can hold a maximum of 600 lb. each of evenly distributed weight. Plus, the unit's high-quality design is commercial grade and delivers the reliable performance every business expects and needs.