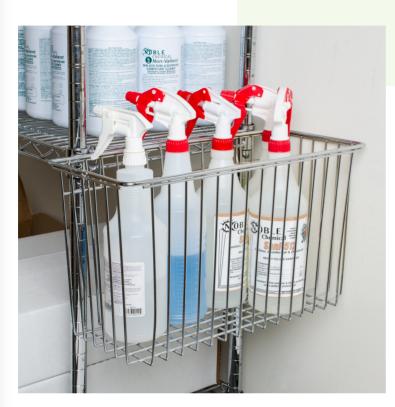

# Regency Chrome Storage Basket for Wire Shelving - 17 3/8" x 7 1/2" x 10"

#460EC1810BSK

## **Notes & Details**

This Regency chrome storage basket is designed to easily install onto your wire shelving unit. Ideal for storing extra equipment parts, cooking utensils, and other loose items, this storage basket fits onto shelves 18" or wider. It is recommended for use in dry environments only.