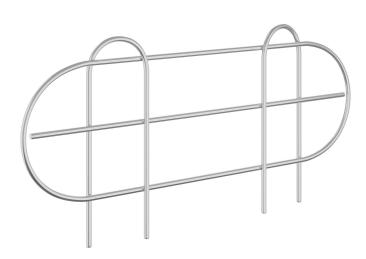

# Regency 11 5/8" x 5 15/16" Chrome Wire Shelf Ledge For 14" Wire Shelving

#460EC14LDG

# **Technical Data**

| Length                 | 11 5/8 Inches  |
|------------------------|----------------|
| Height                 | 5 15/16 Inches |
| Compatible Shelf Width | 14 Inches      |
| Color                  | Silver         |
| Material               | Steel          |
| Туре                   | Shelf Ledges   |

### **Features**

- 5 15/16" height contains items on shelf
- Fits on 14" chrome wire shelving (sold separately)
- Made of durable chrome-plated steel with clear epoxy finish
- Stackable to create a higher wall

# **Notes & Details**

This Regency chrome shelf ledge is designed to easily install onto your wire shelving unit. It is perfect for helping to contain items on a shelf and prevent them from falling off, whether you have cleaning supplies, boxes, or other loose items. Made of durable chrome-plated steel with a clear epoxy finish, it's sure to withstand the rigor of daily use. This ledge fits Regency chrome wire shelving that is 14" wide (sold separately). Ledges are stackable to create a higher wall if needed.