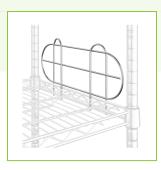

# Regency 11 5/8" x 5 15/16" Chrome Wire Shelf Ledge For 14" Wire Shelving

#460EC14LDG

### **Features**

- 5 15/16" height contains items on shelf
- Fits on 14" chrome wire shelving (sold separately)
- Made of durable chrome-plated steel with clear epoxy finish
- Stackable to create a higher wall

# **Notes & Details**

This Regency chrome shelf ledge is designed to easily install onto your wire shelving unit. It is perfect for helping to contain items on a shelf and prevent them from falling off, whether you have cleaning supplies, boxes, or other loose items. Made of durable chrome-plated steel with a clear epoxy finish, it's sure to withstand the rigor of daily use. This ledge fits Regency chrome wire shelving that is 14" wide (sold separately). Ledges are stackable to create a higher wall if needed.