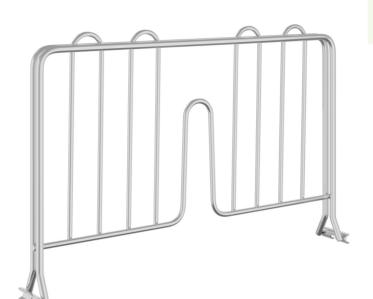

# Regency 8" x 14" Chrome Wire Shelf Divider

#460EC14DVDR

#### **Features**

- Suitable for dry environments
- 8" height easily separates items on shelf
- Compatible with 14" chrome wire shelving (sold separately) •
- Helps organize products

## **Notes & Details**

This Regency chrome wire shelf divider allows you to quickly and easily organize the contents of your shelving unit. It is 8" high and made of durable chrome-plated steel to easily separate cleaning supplies, boxes, or other loose items. This divider fits Regency chrome wire shelving that is 14" deep (sold separately).