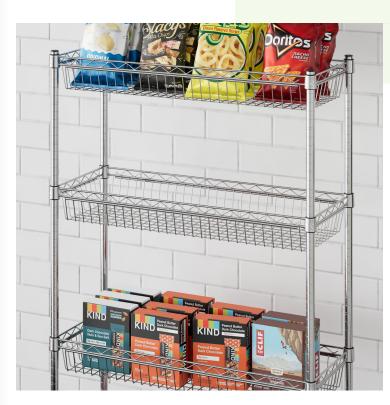

# Regency 14" x 36" NSF Chrome Shelf Basket

#460EC1436BSK

## **Features**

- 4 1/2" deep to hold products securely in place during transport
- Built to accommodate up to 600 lb. of evenly distributed weight
- Open design facilitates ventilation and maximizes air flow
- Suitable for dry environments
- Great for grocery stores, restaurants, and warehouses

#### **Notes & Details**

Securely store and transport items in your restaurant, warehouse, or grocery store using this Regency  $14" \times 36"$  chrome shelf basket! Designed to fit onto your shelving unit in place of a traditional flat shelf, this 41/2" deep shelf basket provides optimal storage space while preventing items from falling during transport, loading, or unloading. Its durable, chrome plated construction ensures long-lasting use in your establishment. This versatile shelf basket can also be used for your front-of-house display and merchandising at your grocery store, market, or retail space.

This basket's open design combined with the ability to adjust it to different heights ensures proper ventilation and maximum air flow between and around your stored products. A tapered design ensures optimum storage flexibility, enabling it to fit perfectly on mobile and stationary shelving units, as well as utility carts. When combined with other Regency shelving posts and accessories, this shelf basket can hold up to 600 lb. of evenly distributed weight, making it ideal for storing bulk and heavy supplies. Plus, the high weight capacity helps the shelf basket accommodate business growth as storage needs evolve and product inventory expands. Each basket purchased comes with four pairs of split sleeves that are used to attach the basket to its compatible posts (sold separately).