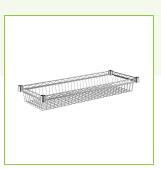

# Regency 14" x 36" NSF Chrome Shelf Basket

#460EC1436BSK

## **Technical Data**

| Length         | 36 Inches     |
|----------------|---------------|
| Width          | 14 Inches     |
| Height         | 4 1/2 Inches  |
| Capacity       | 600 lb.       |
| Color          | Silver        |
| Component Type | Shelf Baskets |
| Finish         | Chrome        |
| Material       | Steel         |
| Туре           | Components    |
|                |               |

## **Features**

- 4 1/2" deep to hold products securely in place during transport
- Built to accommodate up to 600 lb. of evenly distributed weight
- Open design facilitates ventilation and maximizes air flow
- Suitable for dry environments
- Great for grocery stores, restaurants, and warehouses