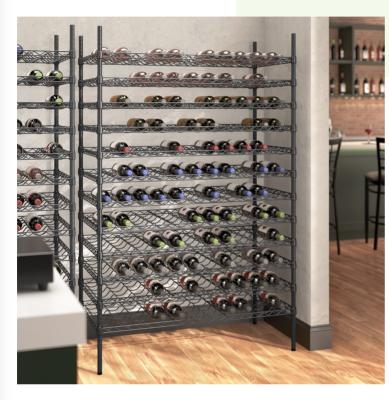

# Regency 24" x 48" 12 Shelf 264-Bottle Black Epoxy Wire Wine Rack with 74" Posts

#460EBW244812

# Notes & Details

Upgrade the storage in your establishment with this Regency 24" x 48" 12 shelf black epoxy wire wine rack with 74" posts. The quality and taste of wine can be altered if it's not properly stored, which is why this rack is an essential product for your restaurant, bar, vineyard, club, or lounge. Not only is this rack durably constructed from metal materials, but it's also specially shaped to hold bottles at the proper angle for storage. This all-inclusive kit comes with 48 pairs of split sleeves, 4 stationary posts, and 12 shelves, allowing you to quickly put it together straight out of the box.

The shelves on this unit are grooved to hold bottles securely on their sides and prevent them from sliding around. This feature allows you to display your bottles in a visually-appealing way. Additionally, all of the shelves are slanted downward, so the bottles' corks won't dry out and crack. This design also prevents air exposure and promotes flavor retention.

This rack has 12 shelves for holding and organizing your red, white, and blush wines. Each shelf can accommodate up to (22) 750 mL bottles, giving the entire unit a 264-bottle capacity. Thanks to its durable wire construction, this unit will provide you with years of long-lasting use. Plus, its black epoxy coating gives it a sleek look and extra protection for placement in humid / moist environments. The vented design enables proper air circulation, so it won't collect dust as quickly. Complete with attached leveling feet, this product can easily adjust to accommodate uneven surfaces. This unit is not compatible with casters.