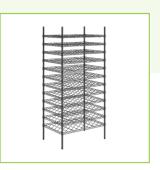

# Regency 24" x 36" 12 Shelf 192-Bottle Black Epoxy Wire Wine Rack with 74" Posts

#460EBW243612

## **Features**

- Includes (12) 24" x 36" shelves
- (4) 74" stationary posts allow for shelves to be adjusted; foot included for added stability
- Epoxy coating resists corrosion for long-lasting use; suitable for humid / moist environments
- Holds (16) 750 mL bottles per shelf
- Includes 48 pairs of split sleeves for simple installation

#### Kit Includes:

- (4) 74" NSF black epoxy posts
- (12) 24" x 36" shelves
- (48) Split sleeves

WARNING: This product can expose you to chemicals including lead, which are known to the State of California to cause cancer, birth defects, or other reproductive harm. For more information, go to <a href="https://www.p65warnings.ca.gov">www.p65warnings.ca.gov</a>.