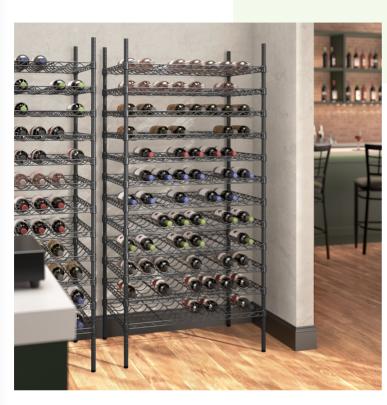

# Regency 24" x 36" 12 Shelf 192-Bottle Black Epoxy Wire Wine Rack with 74" Posts

#460EBW243612

### **Notes & Details**

Upgrade the storage in your establishment with this Regency 24" x 36" 12 shelf black epoxy wire wine rack with 74" posts. The quality and taste of wine can be altered if it's not properly stored, which is why this rack is an essential product for your restaurant, bar, vineyard, club, or lounge. Not only is this rack durably constructed from metal materials, but it's also specially shaped to hold bottles at the proper angle for storage. This all-inclusive kit comes with 48 pairs of split sleeves, 4 stationary posts, and 12 shelves, allowing you to quickly put it together straight out of the box.

The shelves on this unit are grooved to hold bottles securely on their sides and prevent them from sliding around. This feature allows you to display your bottles in a visually-appealing way. Additionally, all of the shelves are slanted downward, so the bottles' corks won't dry out and crack. This design also prevents air exposure and promotes flavor retention.

This rack has 12 shelves for holding and organizing your red, white, and blush wines. Each shelf can accommodate up to (16) 750 mL bottles, giving the entire unit a 192-bottle capacity. Thanks to its durable wire construction, this unit will provide you with years of long-lasting use. Plus, its black epoxy coating gives it a sleek look and extra protection for placement in humid / moist environments. The vented design enables proper air circulation, so it won't collect dust as quickly. Complete with attached leveling feet, this product can easily adjust to accommodate uneven surfaces. This unit is not compatible with casters.