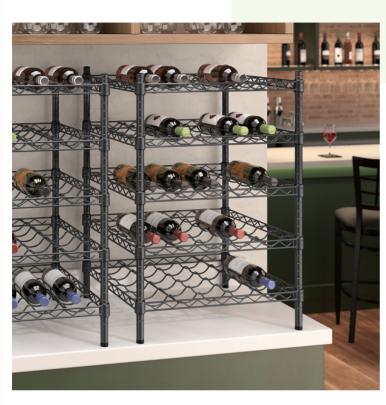

# Regency 24" x 24" 5 Shelf 50-Bottle Black Epoxy Wire Wine Rack with 34" Posts

#460EBW24245

### **Notes & Details**

Upgrade the storage in your establishment with this Regency 24" x 24" 5 shelf black epoxy wire wine rack with 34" posts. The quality and taste of wine can be altered if it's not properly stored, which is why this rack is an essential product for your restaurant, bar, vineyard, club, or lounge. Not only is this rack durably constructed from metal materials, but it's also specially shaped to hold bottles at the proper angle for storage. This all-inclusive kit comes with 20 pairs of split sleeves, 4 stationary posts, and 5 shelves, allowing you to quickly put it together straight out of the box.

The shelves on this unit are grooved to hold bottles securely on their sides and prevent them from sliding around. This feature allows you to display your bottles in a visually-appealing way. Additionally, all of the shelves are slanted downward, so the bottles' corks won't dry out and crack. This design also prevents air exposure and promotes flavor retention.

This rack has 5 shelves for holding and organizing your red, white, and blush wines. Each shelf can accommodate up to (10) 750 mL bottles, giving the entire unit a 50-bottle capacity. Thanks to its durable wire construction, this unit will provide you with years of long-lasting use. Plus, its black epoxy coating gives it a sleek look and extra protection for placement in humid / moist environments. The vented design enables proper air circulation, so it won't collect dust as quickly. Complete with attached leveling feet, this product can easily adjust to accommodate uneven surfaces. This unit is not compatible with casters.