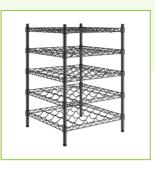

# Regency 24" x 24" 5 Shelf 50-Bottle Black Epoxy Wire Wine Rack with 34" Posts

#460EBW24245

## **Features**

- Includes (5) 24" x 24" shelves
- (4) 34" stationary posts allow for shelves to be adjusted; foot included for added stability
- Epoxy coating resists corrosion for long-lasting use; suitable for humid / moist environments
- Holds (10) 750 mL bottles per shelf
- Includes 20 pairs of split sleeves for simple installation

This rack has 5 shelves for holding and organizing your red, white, and blush wines. Each shelf can accommodate up to (10) 750 mL bottles, giving the entire unit a 50-bottle capacity. Thanks to its durable wire construction, this unit will provide you with years of long-lasting use. Plus, its black epoxy coating gives it a sleek look and extra protection for placement in humid / moist environments. The vented design enables proper air circulation, so it won't collect dust as quickly. Complete with attached leveling feet, this product can easily adjust to accommodate uneven surfaces. This unit is not compatible with casters.