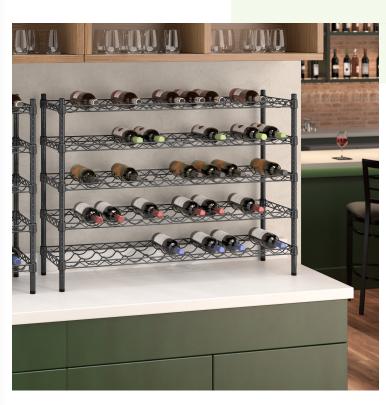

# Regency 14" x 48" 5 Shelf 55-Bottle Black Epoxy Wire Wine Rack with 34" Posts

#460EBW14485

#### **Notes & Details**

Upgrade the storage in your establishment with this Regency 14" x 48" 5 shelf black epoxy wire wine rack with 34" posts. The quality and taste of wine can be altered if it's not properly stored, which is why this rack is an essential product for your restaurant, bar, vineyard, club, or lounge. Not only is this rack durably constructed from metal materials, but it's also specially shaped to hold bottles at the proper angle for storage. This all-inclusive kit comes with 20 pairs of split sleeves, 4 stationary posts, and 5 shelves, allowing you to quickly put it together straight out of the box.

The shelves on this unit are grooved to hold bottles securely on their sides and prevent them from sliding around. This feature allows you to display your bottles in a visually-appealing way. Additionally, all of the shelves are slanted downward, so the bottles' corks won't dry out and crack. This design also prevents air exposure and promotes flavor retention.

This rack has 5 shelves for holding and organizing your red, white, and blush wines. Each shelf can accommodate up to (11) 750 mL bottles, giving the entire unit a 55-bottle capacity. Thanks to its durable wire construction, this unit will provide you with years of long-lasting use. Plus, its black epoxy coating gives it a sleek look and extra protection for placement in humid / moist environments. The vented design enables proper air circulation, so it won't collect dust as quickly. Complete with attached leveling feet, this product can easily adjust to accommodate uneven surfaces. This unit is not compatible with casters.