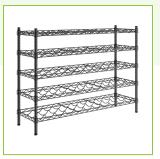

# Regency 14" x 48" 5 Shelf 55-Bottle Black Epoxy Wire Wine Rack with 34" Posts

#460EBW14485

### **Features**

- Includes (5) 14" x 48" shelves
- (4) 34" stationary posts allow for shelves to be adjusted; foot included for added stability
- Epoxy coating resists corrosion for long-lasting use; suitable for humid / moist environments
- Holds (11) 750 mL bottles per shelf
- Includes 20 pairs of split sleeves for simple installation

This rack has 5 shelves for holding and organizing your red, white, and blush wines. Each shelf can accommodate up to (11) 750 mL bottles, giving the entire unit a 55-bottle capacity. Thanks to its durable wire construction, this unit will provide you with years of long-lasting use. Plus, its black epoxy coating gives it a sleek look and extra protection for placement in humid / moist environments. The vented design enables proper air circulation, so it won't collect dust as quickly. Complete with attached leveling feet, this product can easily adjust to accommodate uneven surfaces. This unit is not compatible with casters.