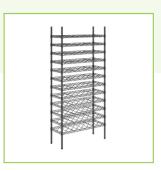

# Regency 14" x 36" 12 Shelf 96-Bottle Black Epoxy Wire Wine Rack with 74" Posts

#460EBW143612

## **Features**

- Includes (12) 14" x 36" shelves
- (4) 74" stationary posts allow for shelves to be adjusted; foot included for added stability
- Epoxy coating resists corrosion for long-lasting use; suitable for humid / moist environments
- Holds (8) 750 mL bottles per shelf
- Includes 48 pairs of split sleeves for simple installation

#### Kit Includes:

- (4) 74" NSF black epoxy posts
- (12) 14" x 36" shelves
- (48) Split sleeves

WARNING: This product can expose you to chemicals including lead, which are known to the State of California to cause cancer, birth defects, or other reproductive harm. For more information, go to <a href="https://www.p65warnings.ca.gov">www.p65warnings.ca.gov</a>.