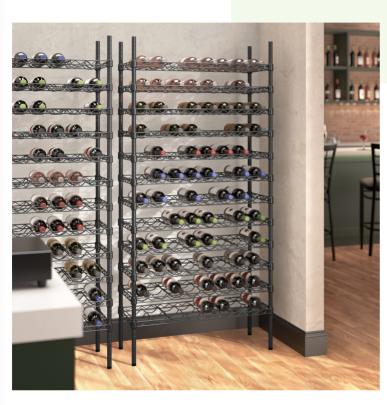

# Regency 14" x 36" 12 Shelf 96-Bottle Black Epoxy Wire Wine Rack with 74" Posts

#460EBW143612

#### **Notes & Details**

Upgrade the storage in your establishment with this Regency 14" x 36" 12 shelf black epoxy wire wine rack with 74" posts. The quality and taste of wine can be altered if it's not properly stored, which is why this rack is an essential product for your restaurant, bar, vineyard, club, or lounge. Not only is this rack durably constructed from metal materials, but it's also specially shaped to hold bottles at the proper angle for storage. This all-inclusive kit comes with 48 pairs of split sleeves, 4 stationary posts, and 12 shelves, allowing you to quickly put it together straight out of the box.

The shelves on this unit are grooved to hold bottles securely on their sides and prevent them from sliding around. This feature allows you to display your bottles in a visually-appealing way. Additionally, all of the shelves are slanted downward, so the bottles' corks won't dry out and crack. This design also prevents air exposure and promotes flavor retention.

This rack has 12 shelves for holding and organizing your red, white, and blush wines. Each shelf can accommodate up to (8) 750 mL bottles, giving the entire unit a 96-bottle capacity. Thanks to its durable wire construction, this unit will provide you with years of long-lasting use. Plus, its black epoxy coating gives it a sleek look and extra protection for placement in humid / moist environments. The vented design enables proper air circulation, so it won't collect dust as quickly. Complete with attached leveling feet, this product can easily adjust to accommodate uneven surfaces. This unit is not compatible with casters.