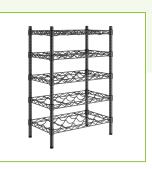

# Regency 14" x 24" 5 Shelf 25-Bottle Black Epoxy Wire Wine Rack with 34" Posts

#460EBW14245

## **Features**

- Includes (5) 14" x 24" shelves
- (4) 34" stationary posts allow for shelves to be adjusted; foot included for added stability
- Epoxy coating resists corrosion for long-lasting use; suitable for humid / moist environments
- Holds (5) 750 mL bottles per shelf
- Includes 20 pairs of split sleeves for simple installation

#### Kit Includes:

- (4) 34" NSF black epoxy posts
- (5) 14" x 24" shelves
- (20) Split sleeves

⚠ WARNING: This product can expose you to chemicals including lead, which are known to the State of California to cause cancer and birth defects or other reproductive harm. For more information, go to www.p65warnings.ca.gov.