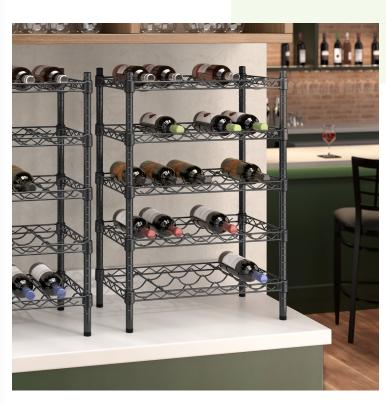

# Regency 14" x 24" 5 Shelf 25-Bottle Black Epoxy Wire Wine Rack with 34" Posts

#460EBW14245

#### **Notes & Details**

Upgrade the storage in your establishment with this Regency 14" x 24" 5 shelf black epoxy wire wine rack with 34" posts. The quality and taste of wine can be altered if it's not properly stored, which is why this rack is an essential product for your restaurant, bar, vineyard, club, or lounge. Not only is this rack durably constructed from metal materials, but it's also specially shaped to hold bottles at the proper angle for storage. This all-inclusive kit comes with 20 pairs of split sleeves, 4 stationary posts, and 5 shelves, allowing you to quickly put it together straight out of the box.

The shelves on this unit are grooved to hold bottles securely on their sides and prevent them from sliding around. This feature allows you to display your bottles in a visually-appealing way. Additionally, all of the shelves are slanted downward, so the bottles' corks won't dry out and crack. This design also prevents air exposure and promotes flavor retention.

This rack has 5 shelves for holding and organizing your red, white, and blush wines. Each shelf can accommodate up to (5) 750 mL bottles, giving the entire unit a 25-bottle capacity. Thanks to its durable wire construction, this unit will provide you with years of long-lasting use. Plus, its black epoxy coating gives it a sleek look and extra protection for placement in humid / moist environments. The vented design enables proper air circulation, so it won't collect dust as quickly. Complete with attached leveling feet, this product can easily adjust to accommodate uneven surfaces. This unit is not compatible with casters.