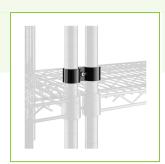

## **Features**

- One-piece construction
- Versatile black color
- Joins shelving units together for maximum strength
- For standard shelving posts

## **Notes & Details**

This Regency black post clamp joins shelving units together for maximum strength, adding unparalleled support and reliability to your storage space. The one-piece construction provides a secure fit, ensuring any shelving units that are combined remain as sturdy as possible at all times. This clamp fits all Regency shelving posts and many shelving posts from other popular brands.