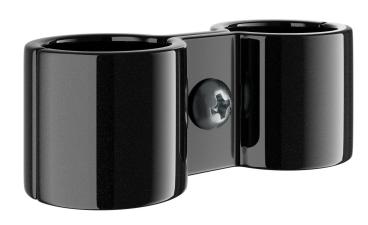

## **Regency Black Post Clamp**

#460EBPCLAMP

## **Features**

- One-piece construction
- Versatile black color
- Joins shelving units together for maximum strength
- For standard shelving posts

## **Notes & Details**

This Regency black post clamp joins shelving units together for maximum strength, adding unparalleled support and reliability to your storage space. The one-piece construction provides a secure fit, ensuring any shelving units that are combined remain as sturdy as possible at all times. This clamp fits all Regency shelving posts and many shelving posts from other popular brands.