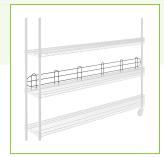

### Regency 69 5/8" x 5 15/16" Black Epoxy Wire Shelf Ledge For 72" Wire Shelving

#460EB72LDG

#### **Features**

- 5 15/16" height contains items on shelf
- Fits on 72" black epoxy wire shelving (sold separately)
- Made of durable metal with black epoxy finish
- Stackable to create a higher wall

## Notes & Details

This Regency black epoxy shelf ledge is designed to easily install onto your wire shelving unit. It is perfect for helping to contain items on a shelf and prevent them from falling off, whether you have cleaning supplies, boxes, or other loose items. Made of durable metal with a black epoxy finish, it's sure to withstand the rigor of daily use. This ledge fits Regency chrome wire shelving that is 72" wide (sold separately). Ledges are stackable to create a higher wall if needed.