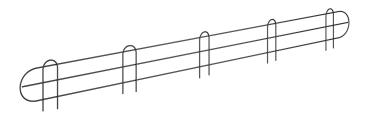

# Regency 57 5/8" x 5 15/16" Black Epoxy Wire Shelf Ledge For 60" Wire Shelving

#460EB60LDG

# **Technical Data**

| Length                 | 57 5/8 Inches  |
|------------------------|----------------|
| Height                 | 5 15/16 Inches |
| Compatible Shelf Width | 60 Inches      |
| Color                  | Black          |
| Material               | Metal Wire     |
| Туре                   | Shelf Ledges   |

### **Features**

- 5 15/16" height contains items on shelf
- Fits on 60" black epoxy wire shelving (sold separately)
- Made of durable metal with black epoxy finish
- Stackable to create a higher wall

# **Notes & Details**

This Regency black epoxy shelf ledge is designed to easily install onto your wire shelving unit. It is perfect for helping to contain items on a shelf and prevent them from falling off, whether you have cleaning supplies, boxes, or other loose items. Made of durable metal with a black epoxy finish, it's sure to withstand the rigor of daily use. This ledge fits Regency chrome wire shelving that is 60" wide (sold separately). Ledges are stackable to create a higher wall if needed.