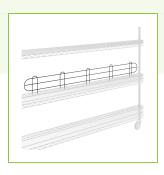

# Regency 57 5/8" x 5 15/16" Black Epoxy Wire Shelf Ledge For 60" Wire Shelving

#460EB60LDG

### **Features**

- 5 15/16" height contains items on shelf
- Fits on 60" black epoxy wire shelving (sold separately)
- Made of durable metal with black epoxy finish
- Stackable to create a higher wall

# **Notes & Details**

This Regency black epoxy shelf ledge is designed to easily install onto your wire shelving unit. It is perfect for helping to contain items on a shelf and prevent them from falling off, whether you have cleaning supplies, boxes, or other loose items. Made of durable metal with a black epoxy finish, it's sure to withstand the rigor of daily use. This ledge fits Regency chrome wire shelving that is 60" wide (sold separately). Ledges are stackable to create a higher wall if needed.