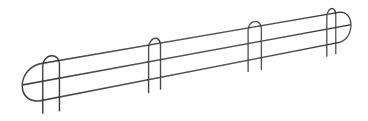

# Regency 51 5/8" x 5 15/16" Black Epoxy Wire Shelf Ledge for 54" Wire Shelving

#460EB54LDG

# **Technical Data**

| Length                 | 51 5/8 Inches  |  |
|------------------------|----------------|--|
| Height                 | 5 15/16 Inches |  |
| Compatible Shelf Width | 54 Inches      |  |
| Color                  | Black          |  |
| Finish                 | Black Epoxy    |  |
| Material               | Metal Wire     |  |
| Туре                   | Shelf Ledges   |  |

### **Features**

- 5 15/16" height contains items on shelf
- Fits on 54" black epoxy wire shelving (sold separately)
- Made of durable metal with black epoxy finish
- Stackable to create a higher wall

# **Notes & Details**

This Regency black epoxy shelf ledge is designed to easily install onto your wire shelving unit. It is perfect for helping to contain items on a shelf and prevent them from falling off, whether you have cleaning supplies, boxes, or other loose items. Made of durable metal with a black epoxy finish, it's sure to withstand the rigor of daily use. This ledge fits Regency chrome wire shelving that is 54" wide (sold separately). Ledges are stackable to create a higher wall if needed.