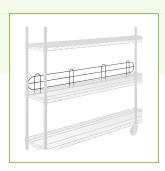

# Regency 51 5/8" x 5 15/16" Black Epoxy Wire Shelf Ledge for 54" Wire Shelving

#460EB54LDG

# **Notes & Details**

This Regency black epoxy shelf ledge is designed to easily install onto your wire shelving unit. It is perfect for helping to contain items on a shelf and prevent them from falling off, whether you have cleaning supplies, boxes, or other loose items. Made of durable metal with a black epoxy finish, it's sure to withstand the rigor of daily use. This ledge fits Regency chrome wire shelving that is 54" wide (sold separately). Ledges are stackable to create a higher wall if needed.