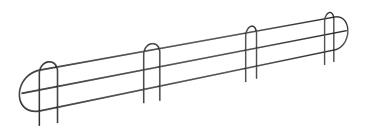

# Regency 45 5/8" x 5 15/16" Black Epoxy Wire Shelf Ledge For 48" Wire Shelving

#460EB48LDG

# **Technical Data**

| Length                 | 45 5/8 Inches  |
|------------------------|----------------|
| Height                 | 5 15/16 Inches |
| Compatible Shelf Width | 48 Inches      |
| Color                  | Black          |
| Material               | Metal Wire     |
| Туре                   | Shelf Ledges   |

### **Features**

- 5 15/16" height contains items on shelf
- Fits on 48" black epoxy wire shelving (sold separately)
- Made of durable metal with black epoxy finish
- Stackable to create a higher wall

# **Notes & Details**

This Regency black epoxy shelf ledge is designed to easily install onto your wire shelving unit. It is perfect for helping to contain items on a shelf and prevent them from falling off, whether you have cleaning supplies, boxes, or other loose items. Made of durable metal with a black epoxy finish, it's sure to withstand the rigor of daily use. This ledge fits Regency chrome wire shelving that is 48" wide (sold separately). Ledges are stackable to create a higher wall if needed.