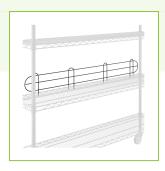

# Regency 45 5/8" x 5 15/16" Black Epoxy Wire Shelf Ledge For 48" Wire Shelving

#460EB48LDG

### **Features**

- 5 15/16" height contains items on shelf
- Fits on 48" black epoxy wire shelving (sold separately)
- Made of durable metal with black epoxy finish
- Stackable to create a higher wall

# **Notes & Details**

This Regency black epoxy shelf ledge is designed to easily install onto your wire shelving unit. It is perfect for helping to contain items on a shelf and prevent them from falling off, whether you have cleaning supplies, boxes, or other loose items. Made of durable metal with a black epoxy finish, it's sure to withstand the rigor of daily use. This ledge fits Regency chrome wire shelving that is 48" wide (sold separately). Ledges are stackable to create a higher wall if needed.