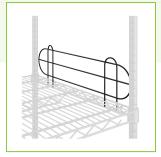

# Regency 21 5/8" x 5 15/16" Black Epoxy Wire Shelf Ledge For 24" Wire Shelving

#460EB24LDG

#### **Features**

- 5 15/16" height contains items on shelf
- Fits on 24" black epoxy wire shelving (sold separately)
- Made of durable metal with black epoxy finish •
- Stackable to create a higher wall •

### Notes & Details

This Regency black epoxy shelf ledge is designed to easily install onto your wire shelving unit. It is perfect for helping to contain items on a shelf and prevent them from falling off, whether you have cleaning supplies, boxes, or other loose items. Made of durable metal with a black epoxy finish, it's sure to withstand the rigor of daily use. This ledge fits Regency chrome wire shelving that is 24" wide (sold separately). Ledges are stackable to create a higher wall if needed.