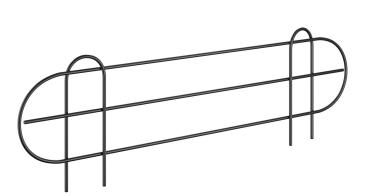

# Regency 21 5/8" x 5 15/16" Black Epoxy Wire Shelf Ledge For 24" Wire Shelving

#460EB24LDG

#### **Features**

- 5 15/16" height contains items on shelf
- Fits on 24" black epoxy wire shelving (sold separately)
- Made of durable metal with black epoxy finish •
- Stackable to create a higher wall •

### Notes & Details

This Regency black epoxy shelf ledge is designed to easily install onto your wire shelving unit. It is perfect for helping to contain items on a shelf and prevent them from falling off, whether you have cleaning supplies, boxes, or other loose items. Made of durable metal with a black epoxy finish, it's sure to withstand the rigor of daily use. This ledge fits Regency chrome wire shelving that is 24" wide (sold separately). Ledges are stackable to create a higher wall if needed.