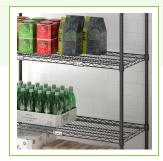

### **Notes & Details**

This 24" x 42" black epoxy coated wire shelf is ideal for use in a wide array of applications. Its sleek black color and simple, classic design make it a great choice for use in retail environments and dry storage, while the epoxy coating is great for use in all environments including refrigerators, freezers, and ware washing areas. When combined with additional shelves, posts, and accessories (sold separately) this Regency shelf is capable of holding up to an impressive 600 lb. of evenly distributed weight.

This shelf is constructed of durable zinc plated metal with a black epoxy coating for maximum longevity. Plus, its high-quality design is commercial grade and delivers the reliable performance every business expects and needs.