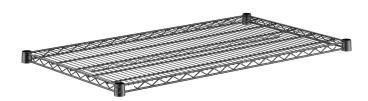

# Regency 24" x 42" NSF Black Epoxy Wire Shelf

#460EB2442

### **Technical Data**

| Length         | 42 Inches             |
|----------------|-----------------------|
| Width          | 24 Inches             |
| Capacity       | 600 lb.               |
| Color          | Black                 |
| Component Type | Shelves               |
| Features       | Rust-Resistant        |
| Finish         | Black Epoxy           |
| Material       | Epoxy-Coated<br>Steel |
| Style          | Vented                |

## **Features**

- Good for use in moist / humid environments
- Classic style ideal for retail use
- Includes 4 pairs of split sleeves
- Built to accommodate up to 600 lb. of evenly distributed weight
- High-quality, commercial-grade construction