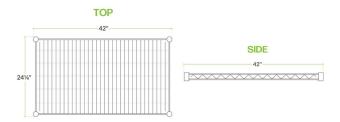

### **Technical Data**

| Length         | 42 Inches             |
|----------------|-----------------------|
| Width          | 24 Inches             |
| Capacity       | 600 lb.               |
| Color          | Black                 |
| Component Type | Shelves               |
| Features       | Rust-Resistant        |
| Finish         | Black Epoxy           |
| Material       | Epoxy-Coated<br>Steel |
| Style          | Vented                |