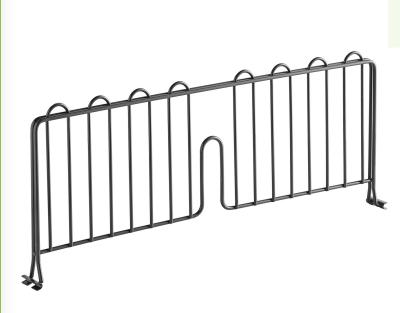

# Regency 8" x 21" Black Epoxy Wire Shelf Divider

#460EB21DVDR

### **Features**

- Durable, black epoxy wire construction
- Great for use in moist and humid environments
- 8" height is perfect for separating items on shelf
- Compatible with 21" black epoxy wire shelving (sold separately)
- Allows shelves to be separated into customizable, organized compartments

### **Notes & Details**

This Regency black epoxy wire shelf divider is the ultimate addition to enhance your storage unit! Featuring a durable, black epoxy wire construction, this shelf divider provides long-lasting use. The epoxy coating is suitable for use in all environments, including moist and humid conditions, making it perfect for refrigerators, freezers, and ware washing areas.

This divider is 8" high, making it great for separating a variety of items. It is compatible with 21" black epoxy shelving (sold separately). Use this divider to easily separate cleaning supplies, boxes, or other loose items!