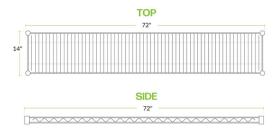

## **Technical Data**

| Length         | 72 Inches             |
|----------------|-----------------------|
| Width          | 14 Inches             |
| Capacity       | 450 lb.               |
| Color          | Black                 |
| Component Type | Shelves               |
| Features       | Rust-Resistant        |
| Finish         | Black Epoxy           |
| Material       | Epoxy-Coated<br>Steel |
| Style          | Vented                |

#### **Plan View**