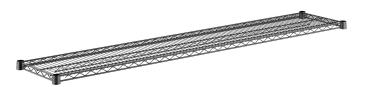

# Regency 14" x 72" NSF Black Epoxy Wire Shelf

#460EB1472

## **Technical Data**

| Length         | 72 Inches             |
|----------------|-----------------------|
| Width          | 14 Inches             |
| Capacity       | 450 lb.               |
| Color          | Black                 |
| Component Type | Shelves               |
| Features       | Rust-Resistant        |
| Finish         | Black Epoxy           |
| Material       | Epoxy-Coated<br>Steel |
| Style          | Vented                |

#### **Notes & Details**

This 14" x 72" black epoxy coated wire shelf is ideal for use in a wide array of applications. Its sleek black color and simple, classic design make it a great choice for use in retail environments and dry storage, while the epoxy coating is great for use in all environments including refrigerators, freezers, and ware washing areas. When combined with additional shelves, posts, and accessories (sold separately) this Regency shelf is capable of holding up to an impressive 450 lb. of evenly distributed weight. This shelf is fully adjustable to accommodate products or equipment of varying shapes and sizes.