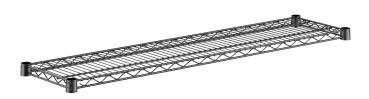

# Regency 12" x 48" NSF Black Epoxy Wire Shelf

#460EB1248

## **Technical Data**

| Length               | 48 Inches             |
|----------------------|-----------------------|
| Width                | 12 Inches             |
| Capacity             | 600 lb.               |
| Capacity (per Shelf) | 600 lb.               |
| Color                | Black                 |
| Component Type       | Shelves               |
| Features             | Rust-Resistant        |
| Finish               | Black Epoxy           |
| Material             | Epoxy-Coated<br>Steel |

## **Features**

- Good for use in moist / humid environments
- Classic style ideal for retail use
- Includes 4 pairs of split sleeves
- Built to accommodate up to 600 lb. of evenly distributed weight
- High-quality, commercial-grade construction