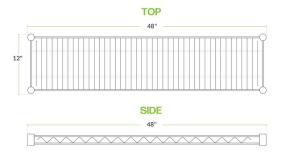

## **Technical Data**

| Length               | 48 Inches             |
|----------------------|-----------------------|
| Width                | 12 Inches             |
| Capacity             | 600 lb.               |
| Capacity (per Shelf) | 600 lb.               |
| Color                | Black                 |
| Component Type       | Shelves               |
| Features             | Rust-Resistant        |
| Finish               | Black Epoxy           |
| Material             | Epoxy-Coated<br>Steel |

#### **Plan View**