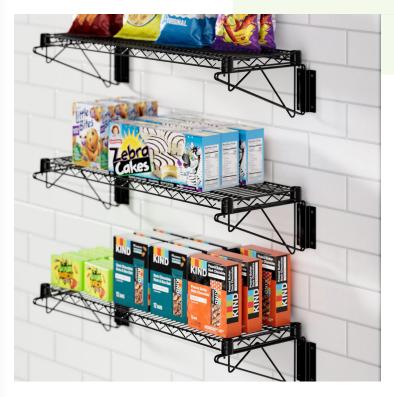

#### Regency 12" x 36" Black Epoxy Wall-Mount Wire Shelf #460EB1236WSK

### **Notes & Details**

Perfect for a variety of commercial applications, this Regency wall-mount black epoxy wire shelf provides convenience, durability, and space-efficient storage. It features a black epoxy coating, making it suitable for dry, moist, or humid environments. Its wire design also ensures ample airflow around its contents, which is particularly important in moist locations. Plus, the shelf accommodates up to 360 lb. of evenly distributed weight and boasts a commercial-grade steel construction for maximum durability.

From the back-of-house to the front-of-house, the shelf is great for storing supplies or for merchandising retail inventory! Because of the black design, it's especially well suited for retail use. Assembly is fast and easy so that it can be used shortly after delivery. For secure installation, the wall brackets come with concrete installation mounting hardware. For reliable and convenient wall-mount storage, this Regency wire shelf is an excellent choice!