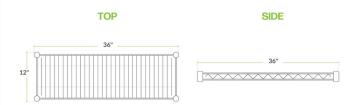

# **Technical Data**

| Length               | 36 Inches             |
|----------------------|-----------------------|
| Width                | 12 Inches             |
| Capacity             | 600 lb.               |
| Capacity (per Shelf) | 600 lb.               |
| Color                | Black                 |
| Component Type       | Shelves               |
| Features             | Rust-Resistant        |
| Finish               | Black Epoxy           |
| Material             | Epoxy-Coated<br>Steel |

### **Plan View**