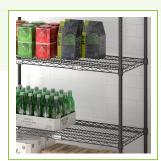

#### **Notes & Details**

This Regency 12" x 36" black epoxy coated wire shelf is ideal for use in a wide array of applications. Its sleek black color and simple, classic design make it a great choice for use in retail environments and dry storage, while the epoxy coating is great for use in all environments including refrigerators, freezers, and ware washing areas. When combined with additional shelves, posts, and accessories (sold separately) this Regency shelf is capable of holding up to an impressive 600 lb. of evenly distributed weight.