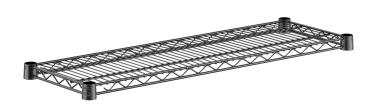

# Regency 12" x 36" NSF Black Epoxy Wire Shelf

#460EB1236

# **Technical Data**

| Length               | 36 Inches             |
|----------------------|-----------------------|
| Width                | 12 Inches             |
| Capacity             | 600 lb.               |
| Capacity (per Shelf) | 600 lb.               |
| Color                | Black                 |
| Component Type       | Shelves               |
| Features             | Rust-Resistant        |
| Finish               | Black Epoxy           |
| Material             | Epoxy-Coated<br>Steel |

## **Features**

- Good for use in moist / humid environments
- Classic style ideal for retail use
- Includes 4 pairs of split sleeves
- Built to accommodate up to 600 lb. of evenly distributed weight
- High-quality, commercial-grade construction