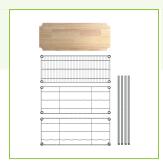

#### Kit Includes:

- 14" x 36" Regency NSF chrome wire shelf
- Regency hardwood cutting board insert
- (2) 14" x 36" Regency wire wine shelves
- (4) 34" Regency NSF chrome posts with split sleeves

MARNING: This product can expose you to chemicals including lead, which are known to the State of California to cause cancer and birth defects or other reproductive harm. For more information, go to <a href="https://www.p65warnings.ca.gov">www.p65warnings.ca.gov</a>.