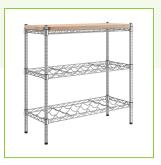

# Regency 14" x 36" NSF Chrome 3-Shelf Wine Rack Kit with 34" Posts and Wooden Shelf Insert

#460C1436WRW3

## **Features**

- Includes (2) 14" x 36" wire wine shelves and 14" x 36" NSF chrome wire shelf
- Each wine shelf holds up to (8) 750 mL bottles
- Grooved shelves hold bottles securely on their side; great for display and flavor retention
- Features 12 pairs of split sleeves for simple installation
- Comes complete with a wooden shelf insert

This unit includes (2) 14" x 36" chrome wine racks and a 14" x 36" chrome shelf. Each wine shelf can accommodate up to (8) 750 mL bottles, giving the entire unit a 16-bottle capacity. Also included in the set are (4) 34" durable posts and 12 pairs of split sleeves to make assembling the unit a breeze. For added convenience, the wooden shelf insert provides the perfect workspace to take on a variety of tasks, allowing you to maximize the benefits of wire shelving in your kitchen or storage area while keeping your operation streamlined. This item provides you with years of long-lasting use thanks to its sturdy metal construction!