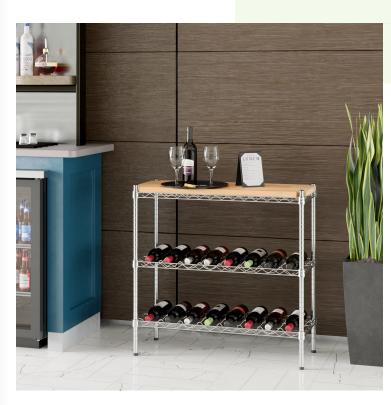

# Regency 14" x 36" NSF Chrome 3-Shelf Wine Rack Kit with 34" Posts and Wooden Shelf Insert

#460C1436WRW3

## **Features**

- Includes (2) 14" x 36" wire wine shelves and 14" x 36" NSF chrome wire shelf
- Each wine shelf holds up to (8) 750 mL bottles
- Grooved shelves hold bottles securely on their side; great for display and flavor retention
- Features 12 pairs of split sleeves for simple installation
- Comes complete with a wooden shelf insert

#### **Notes & Details**

Properly store and display all your best bottles of wine with this Regency 14" x 36" NSF chrome 3-shelf wine rack! Ideal for any winery, restaurant, or bar, this shelving unit comes with all the components you need to set up your wine storage system. Its attractive chrome finish offers a bright, professional look that will complement any decor. Plus, the shelves on this unit are grooved to hold bottles securely on their sides and prevent them from sliding around, allowing you to display bottles in a visually appealing way. Best of all, this design promotes flavor retention to ensure the utmost quality of your wine offerings!

This unit includes (2) 14" x 36" chrome wine racks and a 14" x 36" chrome shelf. Each wine shelf can accommodate up to (8) 750 mL bottles, giving the entire unit a 16-bottle capacity. Also included in the set are (4) 34" durable posts and 12 pairs of split sleeves to make assembling the unit a breeze. For added convenience, the wooden shelf insert provides the perfect workspace to take on a variety of tasks, allowing you to maximize the benefits of wire shelving in your kitchen or storage area while keeping your operation streamlined. This item provides you with years of long-lasting use thanks to its sturdy metal construction!