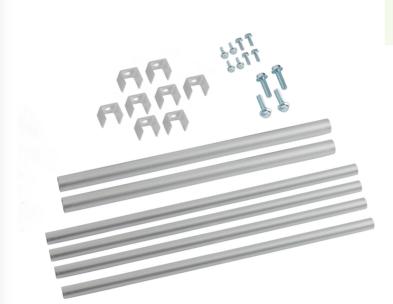

## **Features**

- Contains 6 crossbars
- Includes replacement hardware for crossbar mounting
- Stabilizes the pan rack

## **Notes & Details**

If a crossbar on your end load pan rack is broken or bent, this hardware kit is just what you need to fix the issue and get it working again! The crossbars ensure that your pans are held level and at the correct spacing, and if they're damaged or bent it can affect your rack's effectiveness, so replace any broken ones promptly. This kit contains 6 crossbars, which is enough to replace every one on your rack if needed. It also includes the hardware necessary to install the crossbars.