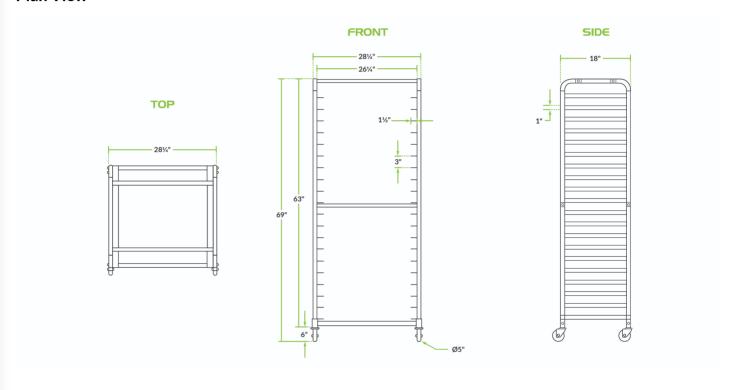

## **Technical Data**

| Length                    | 28 1/4 Inches              |
|---------------------------|----------------------------|
| Width                     | 18 Inches                  |
| Height                    | 69 1/4 Inches              |
| Assembled                 | Assembly Required          |
| Capacity                  | 400 lb.                    |
| Casters                   | With Casters               |
| Color                     | Silver                     |
| Features                  | Freezer Safe<br>NSF Listed |
| Individual Shelf Capacity | 55 lb.                     |

## **Plan View**