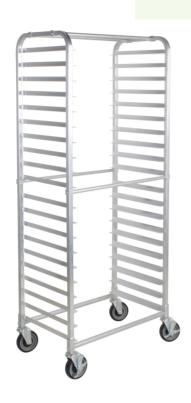

#### **Features**

- Holds up to 20 full size sheet pans
- Heavy-duty aluminum construction with six cross supports for added stability
- Shelves spaced at 3" increments
- Includes (4) 5" non-marking casters, two with locks
- 400 lb. capacity is perfect for storing and transporting baked goods

#### **Notes & Details**

If you're looking for a durable side load bun pan rack at an outstanding price, this Regency rack is the perfect solution for any foodservice application. This unassembled side load bun pan rack has a curved top design and durable sides made of aluminum, with six cross supports for added stability. It can hold 20 full size pans with 3" spacing. This side load pan rack's 5" polyurethane non-marking casters enable a quiet, smooth ride. This premium bun pan rack offers the strength and durability of a welded unit, but at an outstanding price!