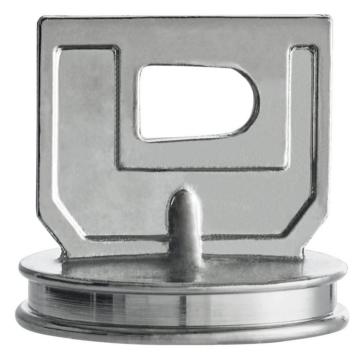

## **Regency Replacement Waste Drain Plunger Valve**

#600WVPLUNGER

**Technical Data** 

Туре

Valve Parts

## **Features**

- Replaces the original part
- Stops the flow of water down the drain •

## Notes & Details

Replace a broken or worn out drain stopper on your Regency waste valve with this Regency plunger. This part allows your waste valve to stop the flow of water down the drain as needed.