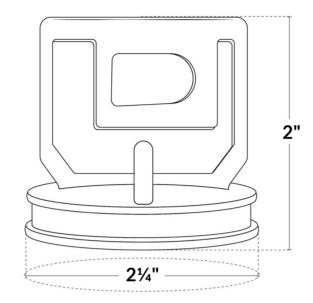

## **Regency Replacement Waste Drain Plunger Valve**

#600WVPLUNGER

**Technical Data** 

Туре

Valve Parts

## **Features**

- Replaces the original part
- Stops the flow of water down the drain •

## Notes & Details

Replace a broken or worn out drain stopper on your Regency waste valve with this Regency plunger. This part allows your waste valve to stop the flow of water down the drain as needed.