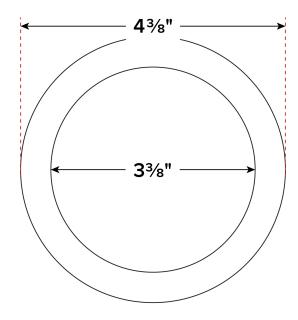

### **Features**

- Replaces the original gasket
- Measures 4 3/8" in diameter
- Provides a seal to prevent leaks

### **Plan View**