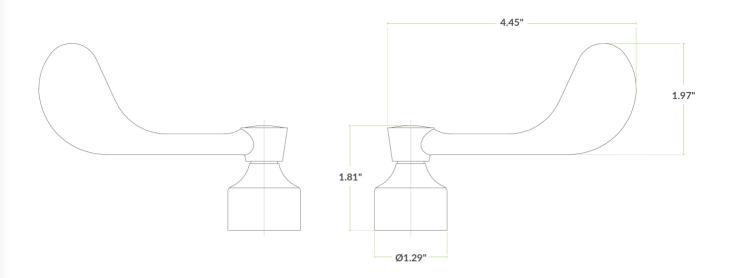

| Project: | Date:                                 | Approval: | Qty: | Item#: 600WBK                         |
|----------|---------------------------------------|-----------|------|---------------------------------------|
| ·        | · · · · · · · · · · · · · · · · · · · |           |      | · · · · · · · · · · · · · · · · · · · |



# Regency 4" Wrist Handle Kit for Regency Faucets

#600WBK







## **Technical Data**

Туре

Handle Components Handle Sets

### **Features**

- 4" blade style wrist handle
- Includes attachment screws
- Works with select Regency faucets

### **Plan View**



### **Notes & Details**

This Regency wrist action handle kit comes with two 4" blade style wrist-action handles, hot and cold inserts, and the screws needed to attach them to a compatible faucet! Wrist-action handles like these allow you to turn the water on and off using your wrists, reducing the risk of transferring harmful germs and making your faucet more sanitary.

WARNING: This product can expose you to chemicals including lead, which are known to the State of California to cause cancer, birth defects, or other reproductive harm. For more information, go to <a href="https://www.p65warnings.ca.gov">www.p65warnings.ca.gov</a>.