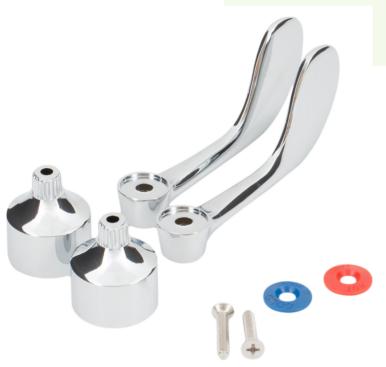

### **Notes & Details**

This Regency wrist action handle kit comes with two 4" blade style wrist-action handles, hot and cold inserts, and the screws needed to attach them to a compatible faucet! Wrist-action handles like these allow you to turn the water on and off using your wrists, reducing the risk of transferring harmful germs and making your faucet more sanitary.