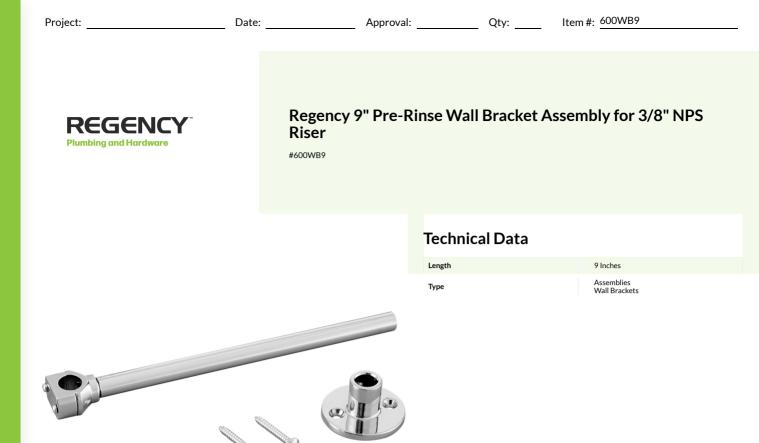

## Features

- Secures the pre-rinse assembly to the wall
- 9" long
- Fits 3/8" NPS risers on Regency pre-rinse faucets
- Mounting screws included

**Plan View** 

## **Notes & Details**

This Regency 9" wall bracket assembly is perfect for use as a replacement on your pre-rinse faucet. The wall bracket is a vital part of your faucet assembly, providing a sturdy support system for the faucet riser and bracing it against your wall. This bracket measures 9" long, and is designed to fit 3/8" NPS risers on Regency pre-rinse faucets.