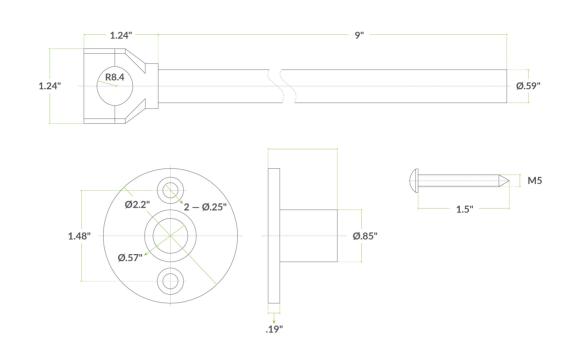

## Features

- Secures the pre-rinse assembly to the wall
- 9" long
- Fits 3/8" NPS risers on Regency pre-rinse faucets
- Mounting screws included

**Plan View** 

## **Notes & Details**

This Regency 9" wall bracket assembly is perfect for use as a replacement on your pre-rinse faucet. The wall bracket is a vital part of your faucet assembly, providing a sturdy support system for the faucet riser and bracing it against your wall. This bracket measures 9" long, and is designed to fit 3/8" NPS risers on Regency pre-rinse faucets.