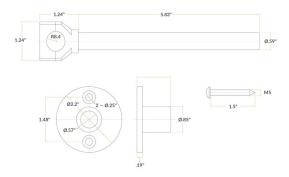

| Project: | Date: | Approval: | Qty: | Item#: 600WB6 |
|----------|-------|-----------|------|---------------|
|          |       |           |      |               |



# Regency 6" Pre-Rinse Wall Bracket Assembly for 3/8" NPS Riser

#600WB6







# **Technical Data**

Type Wall Brackets

#### **Features**

- Secures the pre-rinse assembly to the wall
- 6" long
- Fits 3/8" NPS risers on Regency pre-rinse faucets
- Mounting screws included

## **Plan View**



## **Notes & Details**

This Regency 6" wall bracket assembly is perfect for use as a replacement on your pre-rinse faucet. The wall bracket is a vital part of your faucet assembly, providing a sturdy support system for the faucet riser and bracing it against your wall. This bracket measures 6" long, and is designed to fit 3/8" NPS risers on Regency pre-rinse faucets.

<u>MARNING</u>: This product can expose you to chemicals including lead, which are known to the State of California to cause cancer and birth defects or other reproductive harm. For more information, go to <u>www.p65warnings.ca.gov.</u>