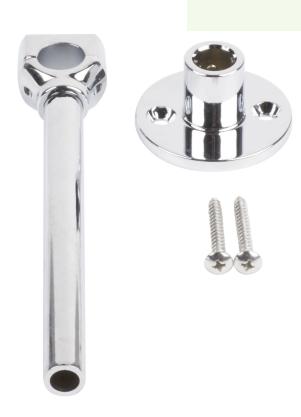

# Regency 6" Pre-Rinse Wall Bracket Assembly for 3/8" NPS Riser

#600WB6

#### **Features**

- Secures the pre-rinse assembly to the wall
- 6" long
- Fits 3/8" NPS risers on Regency pre-rinse faucets
- Mounting screws included

## **Notes & Details**

This Regency 6" wall bracket assembly is perfect for use as a replacement on your pre-rinse faucet. The wall bracket is a vital part of your faucet assembly, providing a sturdy support system for the faucet riser and bracing it against your wall. This bracket measures 6" long, and is designed to fit 3/8" NPS risers on Regency pre-rinse faucets.