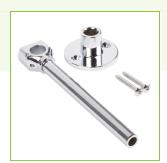

# Regency 6" Pre-Rinse Wall Bracket Assembly for 3/8" NPS Riser

#600WB6

#### **Features**

- Secures the pre-rinse assembly to the wall
- 6" long
- Fits 3/8" NPS risers on Regency pre-rinse faucets
- Mounting screws included

## **Notes & Details**

This Regency 6" wall bracket assembly is perfect for use as a replacement on your pre-rinse faucet. The wall bracket is a vital part of your faucet assembly, providing a sturdy support system for the faucet riser and bracing it against your wall. This bracket measures 6" long, and is designed to fit 3/8" NPS risers on Regency pre-rinse faucets.