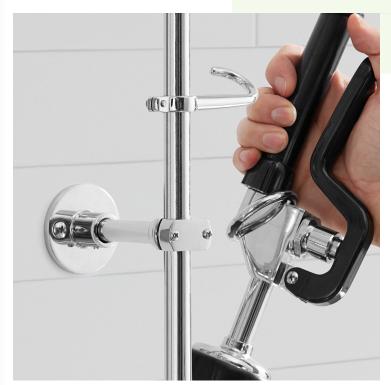

### **Features**

- Secures the pre-rinse assembly to the wall
- 3" long •
- Fits 3/8" NPS risers on Regency pre-rinse faucets
- Mounting screws included •

## Notes & Details

This Regency 3" wall bracket assembly is perfect for use as a replacement on your pre-rinse faucet. The wall bracket is a vital part of your faucet assembly, providing a sturdy support system for the faucet riser and bracing it against your wall. This bracket measures 3" long and is designed to fit 3/8" NPS risers on Regency pre-rinse faucets.