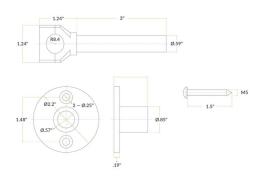

# **Technical Data**

Length Туре

3 Inches Wall Brackets

### **Features**

- Secures the pre-rinse assembly to the wall
- 3" long •
- Fits 3/8" NPS risers on Regency pre-rinse faucets
- Mounting screws included •

## **Plan View**