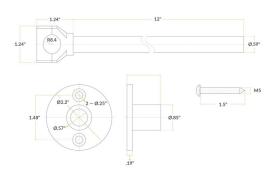

## **Plan View**

## Notes & Details

This Regency 12" wall bracket assembly is perfect for use as a replacement on your pre-rinse faucet. The wall bracket is a vital part of your faucet assembly, providing a sturdy support system for the faucet riser and bracing it against your wall. This bracket measures 12" long, and is designed to fit 3/8" NPS risers on Regency pre-rinse faucets.