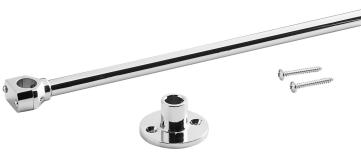

| Project:                                      | Date: | Approv                               | val:                                             | Qty:    | Item #: 600WB12                      |  |
|-----------------------------------------------|-------|--------------------------------------|--------------------------------------------------|---------|--------------------------------------|--|
| REGENCY <sup>*</sup><br>Plumbing and Hardware |       | Regency 12" Pro<br>Riser<br>#600WB12 | 12" Pre-Rinse Wall Bracket Assembly for 3/8" NPS |         |                                      |  |
|                                               |       |                                      | Technic<br>Length<br>Color<br>Type               | al Data | 12 Inches<br>Silver<br>Wall Brackets |  |
|                                               |       |                                      |                                                  |         |                                      |  |

## Features

- Secures the pre-rinse assembly to the wall
- 12" long
- Fits 3/8" NPS risers on Regency pre-rinse faucets
- Mounting screws included

## Notes & Details

This Regency 12" wall bracket assembly is perfect for use as a replacement on your pre-rinse faucet. The wall bracket is a vital part of your faucet assembly, providing a sturdy support system for the faucet riser and bracing it against your wall. This bracket measures 12" long, and is designed to fit 3/8" NPS risers on Regency pre-rinse faucets.