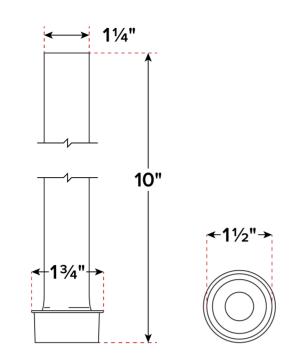

# **Technical Data**

| Height           | 10 Inches            |
|------------------|----------------------|
| Maximum Diameter | 1 3/4 Inches         |
| Top Diameter     | 1 1/4 Inches         |
| Color            | Silver               |
| Drain Size       | 1 1/2 - 1 3/4 Inches |
| Material         | Stainless Steel      |
| Туре             | Overflow Pipes       |

### **Plan View**

# **Notes & Details**

Made of rugged stainless steel for long-lasting performance, this Regency 10" overflow pipe gives you the reliable tool you need to fill your sink while taking care of other tasks without worrying about messy and potentially hazardous spills! The pipe's 1 3/4" bushing fits seamlessly into your sink's nominal 1 1/2" - 1 3/4" drain for incredibly simple operation. A fantastic addition to any restaurant or bar, this pipe is great for 12" deep sinks and has a 1 1/4" top diameter for safely draining water after the sink fills to the pipe's opening.