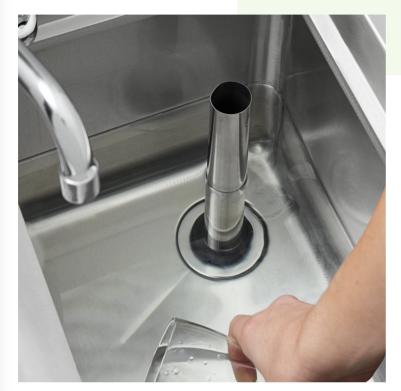

# Regency 10" Stainless Steel Overflow Pipe for 1 1/2" - 1 3/4" Drains

#600SSOP10

# **Notes & Details**

Made of rugged stainless steel for long-lasting performance, this Regency 10" overflow pipe gives you the reliable tool you need to fill your sink while taking care of other tasks without worrying about messy and potentially hazardous spills! The pipe's 1 3/4" bushing fits seamlessly into your sink's nominal 1 1/2" - 1 3/4" drain for incredibly simple operation. A fantastic addition to any restaurant or bar, this pipe is great for 12" deep sinks and has a 1 1/4" top diameter for safely draining water after the sink fills to the pipe's opening.