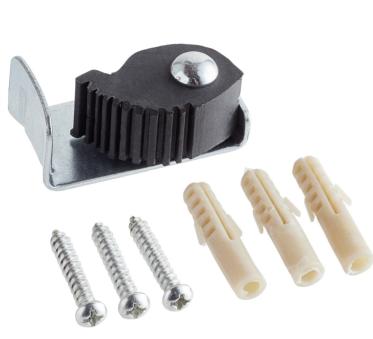

### **Features**

- Direct replacement for original part
- Holds hose up and out of the way when not in use
- Spring-loaded rubber grip

# **Notes & Details**

This Regency garden hose bracket is a great addition to mop sink cabinets and janitorial closets, providing an easy way to store hose ends up and out of the way when they're not in use. It mounts to the wall easily, and includes a spring-loaded rubber grip that holds the hose firmly in place.