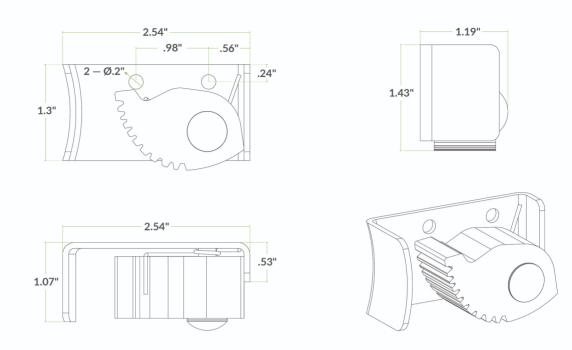

Date:



## **Regency Garden Hose Bracket**

#600SMGHRB





**Technical Data** 

Туре

#### Brackets

### **Features**

- Direct replacement for original part
- Holds hose up and out of the way when not in use
- Spring-loaded rubber grip

## **Plan View**



# **Notes & Details**

This Regency garden hose bracket is a great addition to mop sink cabinets and janitorial closets, providing an easy way to store hose ends up and out of the way when they're not in use. It mounts to the wall easily, and includes a spring-loaded rubber grip that holds the hose firmly in place.

WARNING: This product can expose you to chemicals including lead, which are known to the State of California to cause cancer, birth defects, or other reproductive harm. For more information, go to <a href="http://www.p65warnings.ca.gov">www.p65warnings.ca.gov</a>.