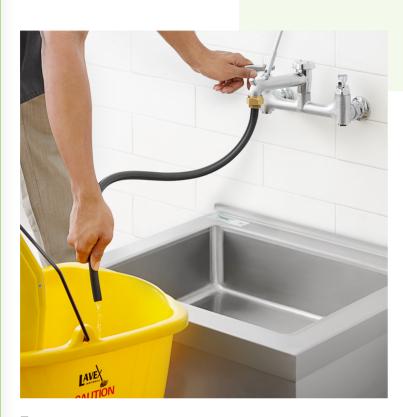

## Regency 30" Reinforced PVC Hose for Mop Sink Faucets

#600SMGH30

## **Notes & Details**

This Regency 30" reinforced PVC hose is a great addition to your janitorial closet or maintenance room. It features a 3/4" garden hose inlet with a plain end outlet so you can use it to easily dilute chemicals in mop buckets or cleaner bottles. It's perfect for attaching to your service or sill faucet for a variety of commercial kitchen and janitorial applications. Make the job easier for your cleaning staff with this mop sink hose. Since it lets the cleaning crew simply roll a bucket up to the sink and use the hose to fill it, there is no need to lift the bucket up to the faucet.