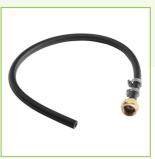

## Regency 30" Reinforced PVC Hose for Mop Sink Faucets

#600SMGH30

## **Features**

- 30" long
- Reinforced design for greater durability
- 3/4" garden hose inlet
- Plain end outlet