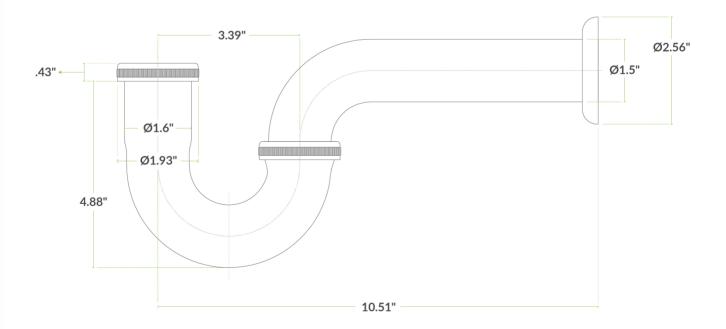

## **Technical Data**

Type Traps

### **Features**

- 22 gauge chrome construction
- 1 1/2" IPS drain connection
- 13" long
- Prevents sewage gases from escaping the drain pipe

### **Plan View**

#### **Notes & Details**

Prevent unpleasant sewage odors and gases from escaping your drain pipe with this Regency PTRAP chrome P-trap! Thanks to a purposeful curved design, water is trapped in the "U" shaped pipe, which then acts as a barrier against the odors and gases that would otherwise drift up and out into the air. If you notice foul odors coming from your sink, check to make sure your P-trap is functioning properly. If it isn't, use this replacement piece to get things working again as soon as possible! This heavyduty, 22 gauge chrome p-trap has a 1 1/2" IPS drain connection.