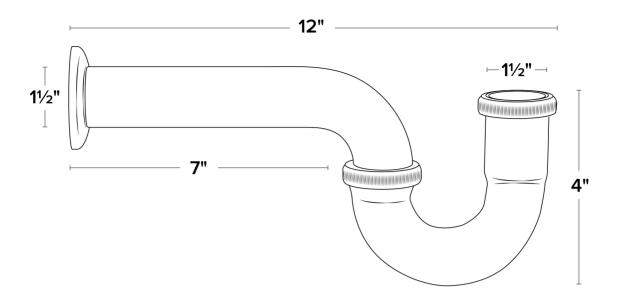

### **Plan View**

### **Features**

- 22 gauge chrome construction
- 1 1/2" IPS drain connection
- 13" long
- Prevents sewage gases from escaping the drain pipe