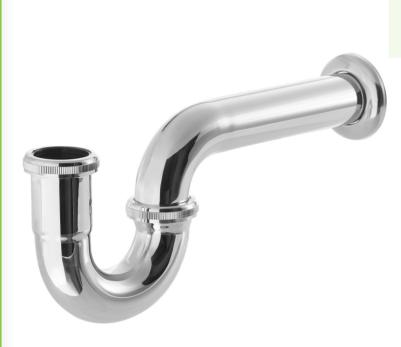

# Regency PTRAP 13" Chrome P-Trap - 1 1/2" IPS

#600PTRAP

### **Features**

- 22 gauge chrome construction
- 1 1/2" IPS drain connection
- 13" long
- Prevents sewage gases from escaping the drain pipe

#### **Notes & Details**

Prevent unpleasant sewage odors and gases from escaping your drain pipe with this Regency PTRAP chrome P-trap! Thanks to a purposeful curved design, water is trapped in the "U" shaped pipe, which then acts as a barrier against the odors and gases that would otherwise drift up and out into the air. If you notice foul odors coming from your sink, check to make sure your P-trap is functioning properly. If it isn't, use this replacement piece to get things working again as soon as possible! This heavyduty, 22 gauge chrome p-trap has a 1 1/2" IPS drain connection.