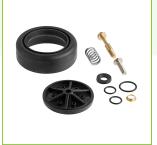

## **Features**

- For Regency pre-rinse faucets (sold separately)
- Includes spray head ring, spray face plate, screw, and installation hardware
- Allows you to efficiently fix a broken pre-rinse faucet

## Kit Includes:

- Spray head ring
- Spray face plate
- Screw
  - Installation hardware

WARNING: This product can expose you to chemicals including lead, which are known to the State of California to cause cancer and birth defects or other reproductive harm. For more information, go to <a href="http://www.p65warnings.ca.gov">www.p65warnings.ca.gov</a>.