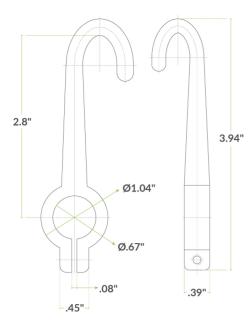

| Project: | Date: | Approval: | Qty: | Item#: 600PRFHA |
|----------|-------|-----------|------|-----------------|
|          |       |           |      |                 |



# Regency Pre-Rinse Finger Hook Assembly

#600PRFHA





## **Technical Data**

Type Hooks

## **Features**

- Direct replacement for original part
- Holds the spray valve in place when not in use
- Fits 3/8" NPS risers on Regency pre-rinse faucets

### **Plan View**



### **Notes & Details**

This Regency pre-rinse finger hook assembly is perfect for use as a replacement on your pre-rinse faucet. The finger hook mounts onto the pre-rinse riser and provides a place to secure the spray valve when it's not being used. If the finger hook on your faucet is broken or missing, use this one to fix the issue and get it working again! It is designed to fit 3/8" NPS risers on Regency pre-rinse faucets.

▲ WARNING: This product can expose you to chemicals including lead, which are known to the State of California to cause cancer, birth defects, or other reproductive harm. For more information, go to <a href="https://www.p65warnings.ca.gov">www.p65warnings.ca.gov</a>.