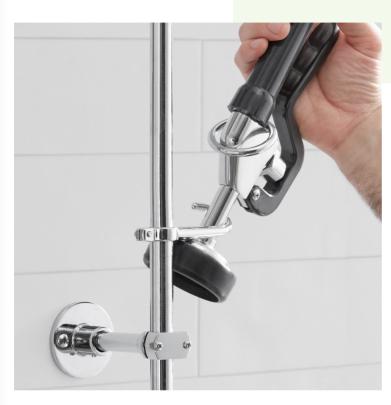

# Regency Pre-Rinse Finger Hook Assembly

#600PRFHA

### **Notes & Details**

This Regency pre-rinse finger hook assembly is perfect for use as a replacement on your pre-rinse faucet. The finger hook mounts onto the pre-rinse riser and provides a place to secure the spray valve when it's not being used. If the finger hook on your faucet is broken or missing, use this one to fix the issue and get it working again! It is designed to fit 3/8" NPS risers on Regency pre-rinse faucets.