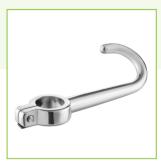

# Regency Pre-Rinse Finger Hook Assembly

#600PRFHA

## **Features**

- Direct replacement for original part
- Holds the spray valve in place when not in use
- Fits 3/8" NPS risers on Regency pre-rinse faucets

### **Notes & Details**

This Regency pre-rinse finger hook assembly is perfect for use as a replacement on your pre-rinse faucet. The finger hook mounts onto the pre-rinse riser and provides a place to secure the spray valve when it's not being used. If the finger hook on your faucet is broken or missing, use this one to fix the issue and get it working again! It is designed to fit 3/8" NPS risers on Regency pre-rinse faucets.